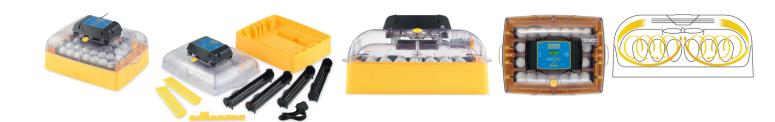

Capacity: 28 hens' eggs

The Ovation 28 Advance is a sophisticated, high performance incubator ideal for a wide range of species and applications. The high accuracy digital readout of humidity and comprehensive alarms help ensure high hatch rates.

- High quality, high visibility cabinet
- Biomaster<sup>™</sup> anti-microbial plastic
- Fan assisted airflow with Induced Dual Airflow system
- Ventilation control
- Digital display of temperature in °C or °F
- Digital display of humidity
- Automatic turning
- Optional periodic egg cooling
- Room temperature alarm
- Incubator temperature alarm
- Power fail indicator
- 4 hen egg carriers, 3 large egg carriers (option)
- Programmable turning interval
- Easy water top-up with level indicator
- 3 year guarantee

Egg Capacities - approximate and assume standard carriers are used:

Quail:48Pheasant:48Hen:28Duck:28Goose:0

Egg Capacities - approximate and assume optional large carriers are used:

Quail:66Pheasant:57Hen:21Duck:21Goose:9